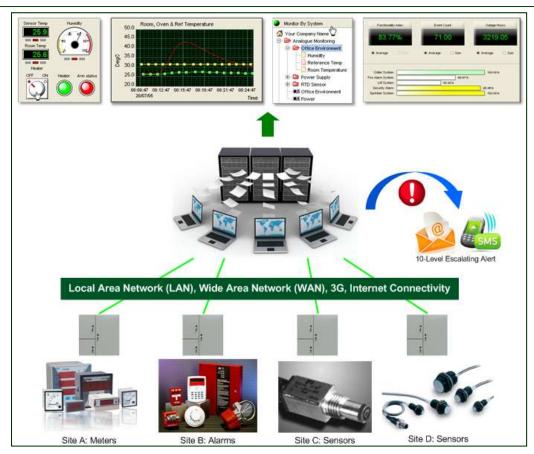

## **Interface Screen Shot:**

# **Environment Monitoring System (EMS)**

Internet of Things (IoT)