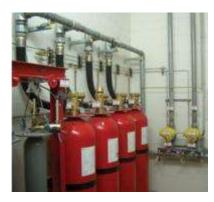

## **Fire Suppression System Monitoring**

## Monitoring:

- Zone Fault
- Zone Isolate
- Battery Fail
- Bell Line Open
- Gas Panel
- Alarm Panel

Control also can be done with equipment that allow us to input signal