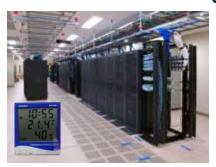

## **Server Room Monitoring**

### Monitoring:

- Temperature
- Humidity
- Fire & Smoke Detection System
- Water Detection System
- Precision Air-Conditioning System
- Door Access System
- Electricity
- UPS

Control also can be done with equipment that allow us to input signal