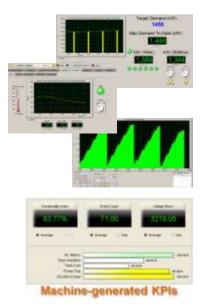

### **Environment Monitoring System Features:**

- 1) Transparency
  - KPIs & Reports computed with NO human input

BrightNet

- 2) Efficiency
  - Fully automatic failure capture, alerting & reporting
- 3) Availability
  - 24x7 supervision, fast notification, restoration

## 4) Reduce Operating Cost

- Bi-annual preventive inspection instead of monthly fault-finding maintenance
- 5) Flexibility
  - Customization based on user requirement.