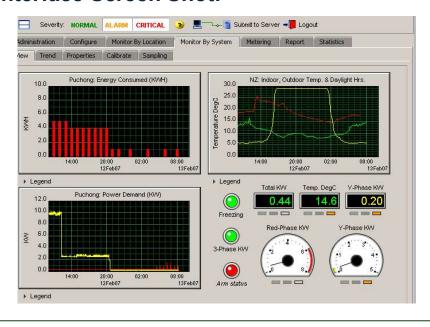

Efficiency
  - Fully automatic failure capture, alerting & reporting
- 3) Availability
  - 24x7 supervision, fast notification, restoration

## 4) Reduce Operating Cost

- Bi-annual preventive inspection instead of monthly fault-finding maintenance
- 5) Flexibility
  - Customization based on user requirement.

## **BrightNet Environment Monitoring System:**

A complete solution suite that caters to a diverse range of business environment, from residential, office up to large enterprise & factories.



### What Can Be Monitored?

Electrical Parameters, Temperature, Humidity, Water Level, Gas Panel, and Many More!













Email: sales@brightnet.com.my Website: www.brightnet.my

# **Environment Monitoring System (EMS)**



**Internet of Things (IoT)** 



## **Interface Screen Shot:**





# **Environment Monitoring System (EMS)**

Internet of Things (IoT)



## **Server Room Monitoring**



### Monitoring:

- Temperature
- Humidity
- Fire & Smoke Detection System
- Water Detection System
- Precision Air-Conditioning System
- Door Access System
- Electricity
- UPS

Control also can be done with equipment that allow us to input signal

## Water Reticulation System Monitoring



### Monitoring:

- In Flow Rate
- Out Flow Rate
- · Water Pump Functionality
- Water Level
- Local Pump Control

Control also can be done with equipment that allow us to input signal

## **Fire Suppression System Monitoring**



## Monitoring:

- Zone Fault
- Zone Isolate
- Battery Fail
- Bell Line Open
- Gas Panel
- Alarm Panel

Control also can be done with equipment that allow us to input signal