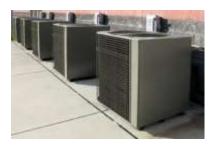

# **Air-Conditioning Monitoring**

## Monitoring:

- · Vibration monitoring
- · Power trending
- Energy monitoring

Control also can be done with equipment that allow us to input signal

Please email or call us to request for a presentation