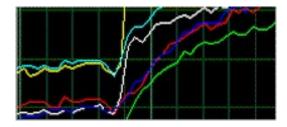

# **Environment Monitoring System (EMS)**



BrightNet ID System Sdn Bhd would like to introduce Environment Monitoring System to serve your corporate demand and need when come to

- 1) Cost Saving with On-Line Data
- 2) Identify Long Term Trends & Potential Problems.
- 3) Management of Asset & Facility
- 4) Notification Before Crisis
- 5) And Others



### **Environment Monitoring System Features:**

- 1) Transparency
  - KPIs & Reports computed with NO human input

BrightNet

- 2) Efficiency
  - Fully automatic failure capture, alerting & reporting
- 3) Availability
  - 24x7 supervision, fast notification, restoration

## 4) Reduce Operating Cost

- Bi-annual preventive inspection instead of monthly fault-finding maintenance
- 5) Flexibility
  - Customization based on user requirement.

## **BrightNet Environment Monitoring System:**

A complete solution suite that caters to a diverse range of business environment, from residential, office up to large enterprise & factories.



### What Can Be Monitored?

Electrical Parameters, Temperature, Humidity, Water Level, Gas Panel, and Many More!













Email: sales@brightnet.com.my Web