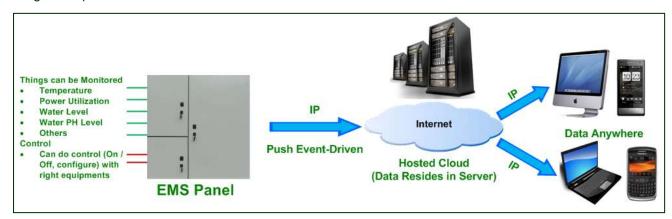

# **Environment Monitoring System (EMS)**

**Internet of Things (IoT)** 

# **Environment Monitoring System (EMS)**

Internet of Things (IoT)

### Monitoring:

- Temperature
- Humidity
- Fire & Smoke Detection System
- Water Detection System
- Precision Air-Conditioning System
- Door Access System
- Electricity
- UPS

Control also can be done with equipment that allow us to input signal

### Monitoring:

- In Flow Rate
- Out Flow Rate
- · Water Pump Functionality
- Water Level
- Local Pump Control

Control also can be done with equipment that allow us to input signal

## Monitoring:

- Zone Fault
- Zone Isolate
- Battery Fail
- Bell Line Open
- Gas Panel
- Alarm Panel

Control also can be done with equipment that allow us to input signal

## Monitoring:

- · Vibration monitoring
- · Power trending
- Energy monitoring

Control also can be done with equipment that allow us to input signal

Please email or call us to request for a presentation