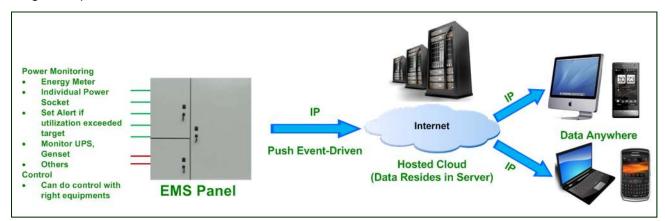

# Electricity Monitoring System (EMS)

## Internet of Things (IoT)

**BrightNet ID System Sdn Bhd** would like to introduce **Electricity Monitoring System** to serve your corporate demand and need when come to

- 1) Cost Saving with On-line Data
- 2) Identify Long Term Trends & Potential Problems.
- 3) Management of Asset & Facility
- 4) Notification Before Crisis
- 5) And Others

# **Electricity Monitoring System (EMS)**

BrightNet

Internet of Things (IoT)